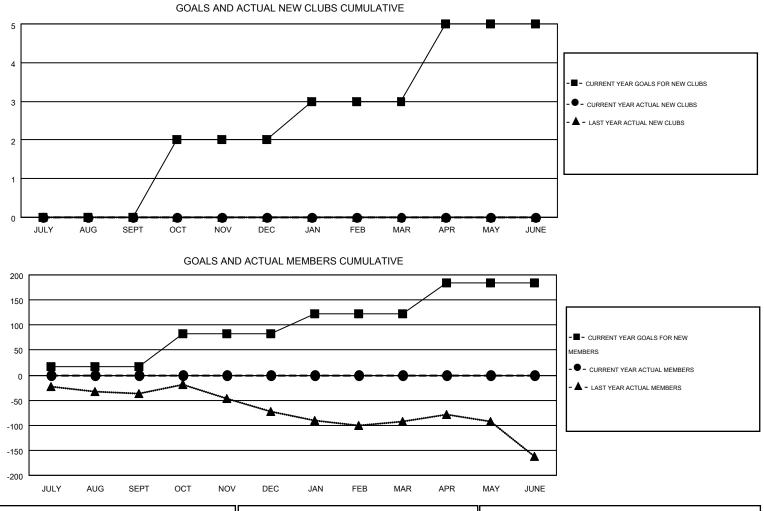

## GMT: HAL GRIFFIN

| GMT       | CA    | 1 |
|-----------|-------|---|
| · · · · · | · · · |   |

|               |                  | Clubs             |                  |                  | Members       |                       |                                        |                    |                  |
|---------------|------------------|-------------------|------------------|------------------|---------------|-----------------------|----------------------------------------|--------------------|------------------|
|               | RESUL            | _TS FOR 2016-2017 |                  |                  |               | RESULTS FOR 2016-2017 |                                        |                    |                  |
| QUARTER       | NEW CLUB<br>GOAL | NEW CLUBS         | DROPPED<br>CLUBS | NET<br>GAIN/LOSS | QUARTER       | NEW MEMBER<br>GOAL    | CHARTER AND<br>NEW<br>MEMBERS<br>ADDED | DROPPED<br>MEMBERS | NET<br>GAIN/LOSS |
| JULY/AUG/SEPT | 0                | 0                 | 0                | 0                | JULY/AUG/SEPT | 17                    | 0                                      | 0                  | 0                |
| OCT/NOV/DEC   | 2                | 0                 | 0                | 0                | OCT/NOV/DEC   | 65                    | 0                                      | 0                  | 0                |
| JAN/FEB/MAR   | 1                | 0                 | 0                | 0                | JAN/FEB/MAR   | 41                    | 0                                      | 0                  | 0                |
| APR/MAY/JUNE  | 2                | 0                 | 0                | 0                | APR/MAY/JUNE  | 61                    | 0                                      | 0                  | 0                |